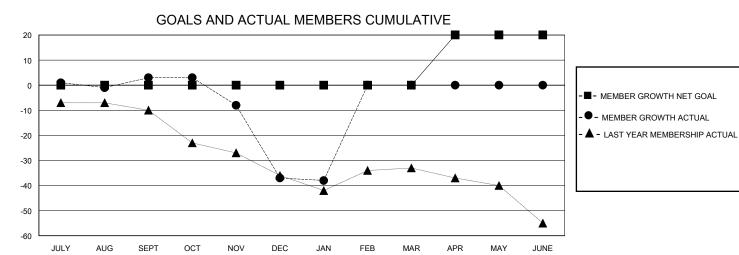

## District 105SE

GMT: LOCATION ENGLAND GMT CA

|               |               |             |               |                       |                        |                         | • • • • • • • • • • • • • • • • • • • •            |  |
|---------------|---------------|-------------|---------------|-----------------------|------------------------|-------------------------|----------------------------------------------------|--|
|               | Club          | s           |               | Members               |                        |                         |                                                    |  |
|               | RESULTS FOR   | R 2023-2024 |               | RESULTS FOR 2023-2024 |                        |                         |                                                    |  |
| QUARTER       | NEW CLUB GOAL | NEW CLUBS   | DROPPED CLUBS | QUARTER MEME          | BER GROWTH NET<br>GOAL | MEMBER GROWTH<br>ACTUAL | DROPPED<br>MEMBERS ACTUAL<br>(including transfers) |  |
| JULY/AUG/SEPT | 0             | 0           | 0             | JULY/AUG/SEPT         | 0                      | 31                      | 25                                                 |  |
| OCT/NOV/DEC   | 0             | 0           | 0             | OCT/NOV/DEC           | 0                      | 17                      | 54                                                 |  |
| JAN/FEB/MAR   | 0             | 0           | 0             | JAN/FEB/MAR           | 0                      | 8                       | 8                                                  |  |
| APR/MAY/JUNE  | 1             | 0           | 0             | APR/MAY/JUNE          | 20                     | 0                       | 0                                                  |  |